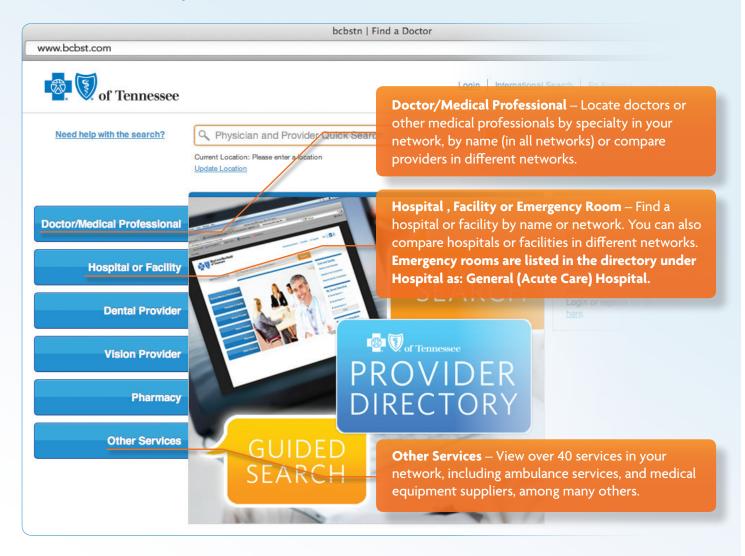

# Find a Doctor

## Get the most from your BlueCross BlueShield of Tennessee health plan

This screen shot of the Find a Doctor page of our website, bcbst.com, is an example and may not reflect the exact display shown on your computer screen