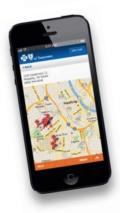

Find a doctor in your plan's network by specialty or name (enter the ID prefix from your member ID card so the app knows which network doctors to display). Sort results or tap the Map View to see a map. Tap on a doctor to view details, call the office or save to your contacts.