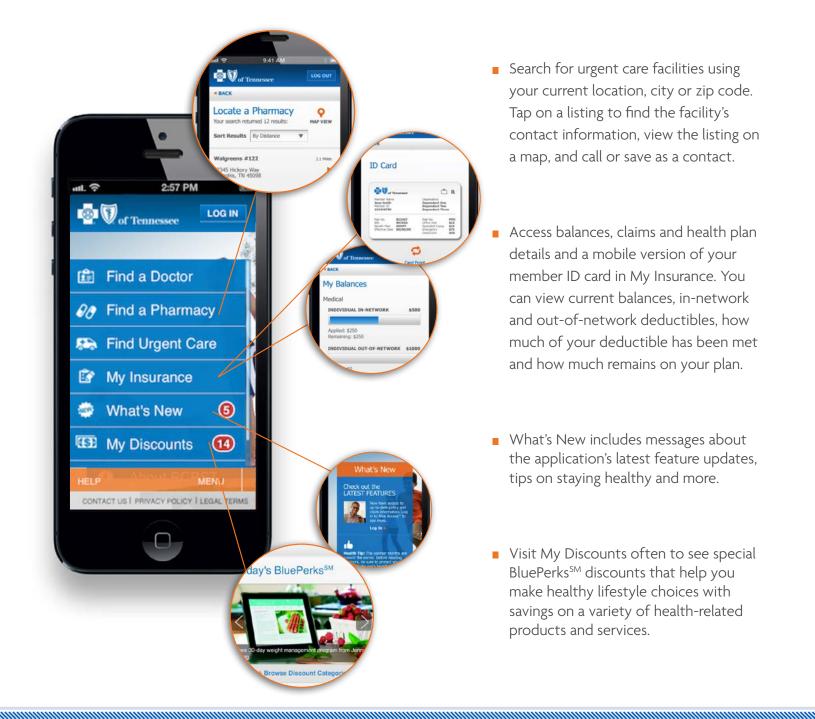

- Search for urgent care facilities using your current location, city or zip code. Tap on a listing to find the facility's contact information, view the listing on a map, and call or save as a contact.
- Access balances, claims and health plan details and a mobile version of your member ID card in My Insurance. You can view current balances. in-network and out-of-network deductibles. how much of your deductible has been met and how much remains on your plan.
- What's New includes messages about the application's latest feature updates, tips on staying healthy and more.
- Visit My Discounts often to see special BluePerks<sup>SM</sup> discounts that help you make healthy lifestyle choices with savings on a variety of health-related products and services.