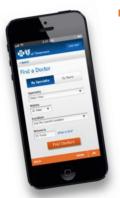

Find a doctor in your plan's network by specialty or name (enter the ID prefix from your member ID card so the app knows which network doctors to display). Sort results or tap the Map View to see a map. Tap on a doctor to view details, call the office or save to your contacts.