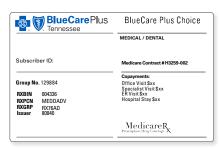

# 2024 Quick Reference Guide

| Plan                                              | Group<br>Number | ID Prefix | Prior<br>Authorization | Provider<br>Contacts |
|---------------------------------------------------|-----------------|-----------|------------------------|----------------------|
| BlueAdvantage (PPO) <sup>SM</sup>                 | 116884          | ZXD       | 1-800-924-7141         | 1-800-924-7141       |
| BlueAdvantage Plus (PPO) <sup>SM</sup>            | Varies          | ZXG       | 1-800-924-7141         | 1-800-924-7141       |
| BlueCare Plus (HMO D-SNP) <sup>SM</sup>           | 129884          | ZEU       | 1-866-789-6314         | 1-800-299-1407       |
| BlueCare Plus Choice<br>(HMO D-SNP) <sup>SM</sup> | 129884          | ZEU       | 1-866-789-6314         | 1-800-299-1407       |
| BlueCare Plus Select<br>(HMO D-SNP) <sup>SM</sup> | 129884          | ZEU       | 1-866-789-6314         | 1-800-299-1407       |
| BlueElite <sup>sm</sup> Medicare<br>Supplement    | 123776          | ZEH       | Not Applicable         | 1-800-924-7141       |

### BlueCare Plus Choice