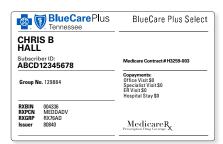

# 2024 Quick Reference Guide

| Plan                                              | Group<br>Number | ID Prefix | Prior<br>Authorization | Provider<br>Contacts |
|---------------------------------------------------|-----------------|-----------|------------------------|----------------------|
| BlueAdvantage (PPO) <sup>SM</sup>                 | 116884          | ZXD       | 1-800-924-7141         | 1-800-924-7141       |
| BlueAdvantage Plus (PPO) <sup>SM</sup>            | Varies          | ZXG       | 1-800-924-7141         | 1-800-924-7141       |
| BlueCare Plus (HMO D-SNP) <sup>SM</sup>           | 129884          | ZEU       | 1-866-789-6314         | 1-800-299-1407       |
| BlueCare Plus Choice<br>(HMO D-SNP) <sup>SM</sup> | 129884          | ZEU       | 1-866-789-6314         | 1-800-299-1407       |
| BlueCare Plus Select<br>(HMO D-SNP) <sup>SM</sup> | 129884          | ZEU       | 1-866-789-6314         | 1-800-299-1407       |
| BlueElite <sup>sm</sup> Medicare<br>Supplement    | 123776          | ZEH       | Not Applicable         | 1-800-924-7141       |

#### BlueCare Plus Select