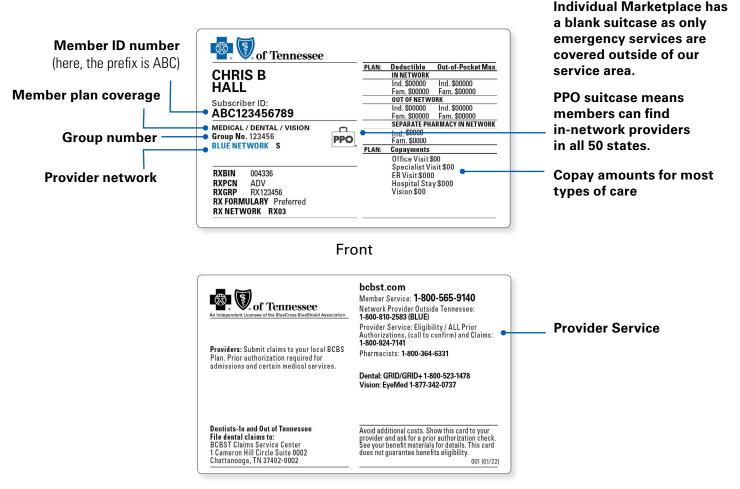

#### Member ID Card Overview

Back

Each member has an ID card with the information you'll need to submit claims and coordinate your patients' care. While the ID cards vary depending on the member's health care benefit plan, there are standard elements to most Member ID cards.

- ) Member name
- Member ID number (including three-letter alpha prefix)
- Group number (if applicable)
- Participating provider network
- Member copay

- Health Reimbursement Arrangement (HRA) plan designation (if applicable)
- Mailing address for claims and inquiries (back of card)
- Behavioral Health Services telephone number (if applicable)
- ) Rx network (if applicable)

Our logo appears on all ID cards. However, some cards may have the BlueCare Tennessee logo or BlueCross BlueShield logo without the specific plan listed (e.g., "of Tennessee").