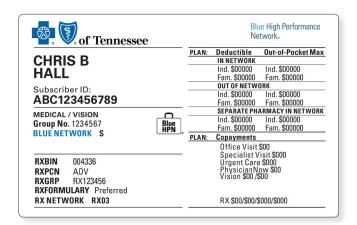

#### Blue High Performance Network® (BlueHPN®)

Blue High Performance Network (BlueHPN) is a national network of select health care providers who are partnering to provide high quality, cost-efficient care for our members in certain metropolitan areas across the country. BlueHPN is designed as an Exclusive Provider Organization (EPO) solution, so members must see BlueHPN providers to receive full benefits.

Benefits are provided at the in-network level if the provider participates in our existing Blue Network S. Out-of-network benefits are limited to urgent and emergency care services.

You can recognize BlueHPN members by the following:

- The Blue High Performance Network name on the front of the Member ID card
- The BlueHPN suitcase logo on the front of the member ID card
- Blue Network S on the bottom left of the card

Front Back